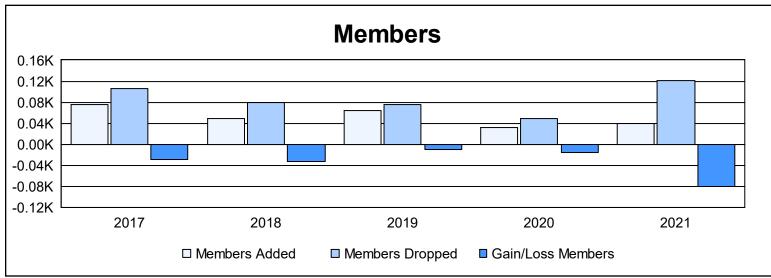

District 14 J

As of June 2021 Cumulative

| Year      | New<br>Clubs | Dropped<br>Clubs | Gain/<br>Loss<br>Clubs | New<br>Members | Charter<br>Members | Reinstate<br>Members | Transfer<br>Members | Total<br>Member<br>Added | Total<br>Members<br>Dropped | Gain/<br>Loss<br>Members |
|-----------|--------------|------------------|------------------------|----------------|--------------------|----------------------|---------------------|--------------------------|-----------------------------|--------------------------|
| 2016-2017 | 1            | 1                | 0                      | 46             | 24                 | 3                    | 3                   | 76                       | 105                         | -29                      |
| 2017-2018 | 0            | 0                | 0                      | 43             | 0                  | 1                    | 4                   | 48                       | 80                          | -32                      |
| 2018-2019 | 0            | 1                | -1                     | 59             | 0                  | 4                    | 1                   | 64                       | 75                          | -11                      |
| 2019-2020 | 0            | 0                | 0                      | 32             | 0                  | 0                    | 0                   | 32                       | 48                          | -16                      |
| 2020-2021 | 0            | 2                | -2                     | 34             | 0                  | 3                    | 3                   | 40                       | 121                         | -81                      |
| Average   | 0            | 1                | -1                     | 43             | 5                  | 2                    | 2                   | 52                       | 86                          | -34                      |