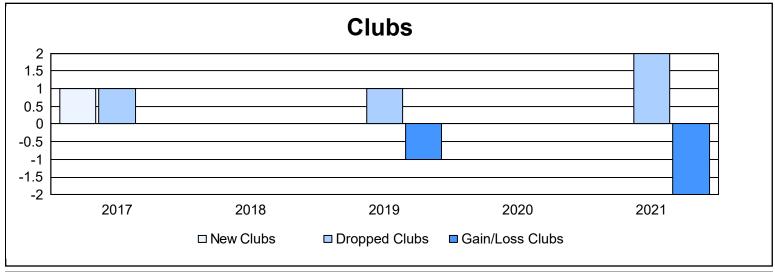

District 14 J

As of June 2021 Cumulative

| Year      | New<br>Clubs | Dropped<br>Clubs | Gain/<br>Loss<br>Clubs | New<br>Members | Charter<br>Members | Reinstate<br>Members | Transfer<br>Members | Total<br>Member<br>Added | Total<br>Members<br>Dropped | Gain/<br>Loss<br>Members |
|-----------|--------------|------------------|------------------------|----------------|--------------------|----------------------|---------------------|--------------------------|-----------------------------|--------------------------|
| 2016-2017 | 1            | 1                | 0                      | 46             | 24                 | 3                    | 3                   | 76                       | 105                         | -29                      |
| 2017-2018 | 0            | 0                | 0                      | 43             | 0                  | 1                    | 4                   | 48                       | 80                          | -32                      |
| 2018-2019 | 0            | 1                | -1                     | 59             | 0                  | 4                    | 1                   | 64                       | 75                          | -11                      |
| 2019-2020 | 0            | 0                | 0                      | 32             | 0                  | 0                    | 0                   | 32                       | 48                          | -16                      |
| 2020-2021 | 0            | 2                | -2                     | 34             | 0                  | 3                    | 3                   | 40                       | 121                         | -81                      |
| Average   | 0            | 1                | -1                     | 43             | 5                  | 2                    | 2                   | 52                       | 86                          | -34                      |